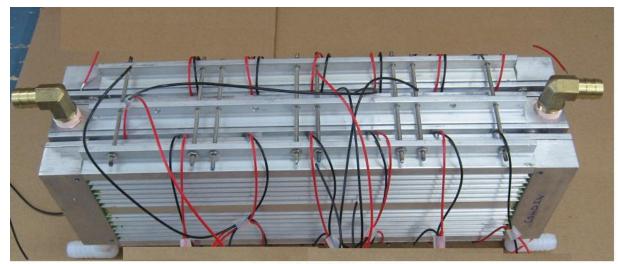

## TYPICAL LIQUID TO LIQUID DESIGN TEG2-24-07025HT-SS

| out   | Cold side   | in  |
|-------|-------------|-----|
| in    | /hot side   | out |
| out / | / cold side | in  |

TEG Modules Electrically can be wired in series or parallel

Liquid sink with three layers.

- 24 pieces TEG2-07025HT-SS wired in series or parallel
- 1/2" ID hose hook-up 3/4" OD min. (silicone tubing recommended)
- Counter flow design to even out DT
- Inflow liquid contacts all modules in parallel no serial flow in our design
- ½" ID barb brass connectors on hot side
- 1/2" ID Barb Nylon connectors for cold side
- Patent Pending design
- Low pressure maximum 10 PSI
- Very low back pressure from liquid sink
- Minimum 4 liters hot side 2 liters per cold side flow requirement
- Optimum Flow 4 liters hot side 2.5 liters per side cold side.
- Electrical wiring unfinished to allow for final wiring to be done onsite once tested.
- Approx. weight: 15 Lbs Dimensions: 4.25" x 4" x 13.5"