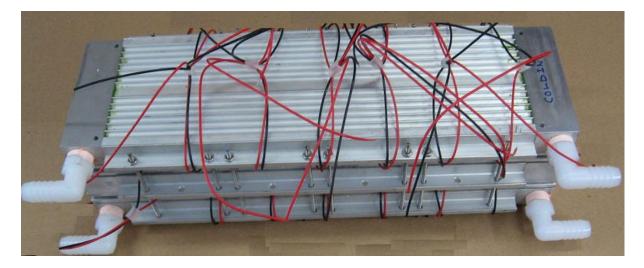

## TYPICAL LIQUID TO LIQUID DESIGN TEG2-24-07025HT-SS

| out   | Cold side   | in  |
|-------|-------------|-----|
| in    | /hot side   | out |
| out / | / cold side | in  |

TEG Modules Electrically can be wired in series or parallel

Liquid sink with three layers.

- 24 pieces TEG2-07025HT-SS wired in series or parallel
- 1/2" ID hose hook-up 3/4" OD min. (silicone tubing recommended)
- Counter flow design to even out DT
- Inflow liquid contacts all modules in parallel no serial flow in our design
- ½" ID barb brass connectors on hot side
- 1/2" ID Barb Nylon connectors for cold side
- Patent Pending design
- Low pressure maximum 10 PSI
- Very low back pressure from liquid sink
- Minimum 4 liters hot side 2 liters per cold side flow requirement
- Optimum Flow 4 liters hot side 2.5 liters per side cold side.
- Electrical wiring unfinished to allow for final wiring to be done onsite once tested.
- Approx. weight: 15 Lbs Dimensions: 4.25" x 4" x 13.5"