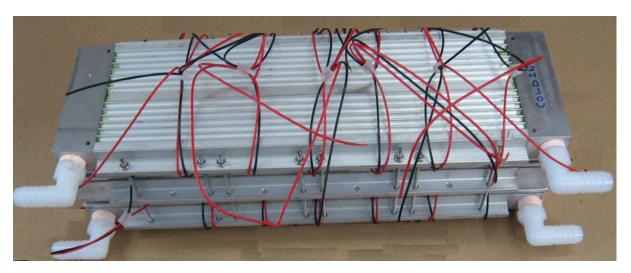

## Patented Liquid to liquid TEG Power Generator

## TYPICAL LIQUID TO LIQUID DESIGN TEG2-24-07025HT-SS

Liquid sink with three layers.

- 24 pieces TEG2-07025HT-SS wired in series or parallel
- ½" ID hose hook-up ¾" OD min. (silicone tubing recommended)
- Counter flow design to even out DT
- Inflow liquid contacts all modules in parallel no serial flow in our design
- ½" ID barb brass connectors on hot side
- ½" ID Barb Nylon connectors for cold side
- Patent Pending design
- Low pressure maximum 10 PSI
- Very low back pressure from liquid sink
- Minimum 4 liters hot side 2 liters per cold side flow requirement
- Optimum Flow 4 liters hot side 2.5 liters per side cold side.
- Electrical wiring unfinished to allow for final wiring to be done onsite once tested.