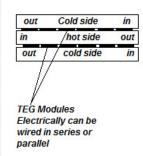

## TYPICAL LIQUID TO LIQUID DESIGN TEG2-24-07025HT-SS

Liquid sink with three layers.

- 24 pieces TEG2-07025HT-SS wired in series or parallel
- ½" ID hose hook-up ¾" OD min. (silicone tubing recommended)
- Counter flow design to even out DT
- Inflow liquid contacts all modules in parallel no serial flow in our design
- ½" ID barb brass connectors on hot side
- ½" ID Barb Nylon connectors for cold side
- Patent Pending design
- Low pressure maximum 10 PSI
- Very low back pressure from liquid sink
- Minimum 4 liters hot side 2 liters per cold side flow requirement
- Optimum Flow 4 liters hot side 2.5 liters per side cold side.
- Electrical wiring unfinished to allow for final wiring to be done onsite once tested.