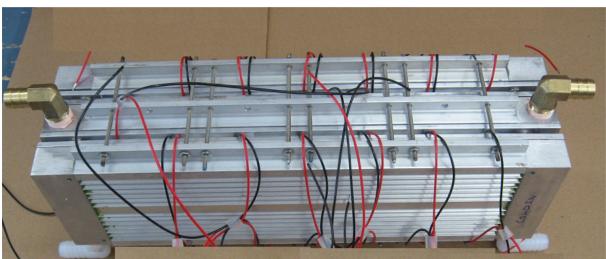

## Patented Liquid to liquid TEG Power Generator

## TYPICAL LIQUID TO LIQUID DESIGN TEG2-24-07025HT-SS

Liquid sink with three layers.

- 24 pieces TEG2-07025HT-SS wired in series or parallel
- ½" ID hose hook-up ¾" OD min. (silicone tubing recommended)
- Counter flow design to even out DT
- Inflow liquid contacts all modules in parallel no serial flow in our design
- ½" ID barb brass connectors on hot side
- ½" ID Barb Nylon connectors for cold side
- Patent Pending design
- Low pressure maximum 10 PSI
- Very low back pressure from liquid sink
- Minimum 4 liters hot side 2 liters per cold side flow requirement
- Optimum Flow 4 liters hot side 2.5 liters per side cold side.
- Electrical wiring unfinished to allow for final wiring to be done onsite once tested.